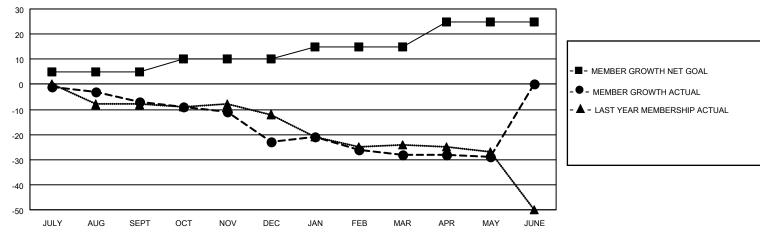

#### GOALS AND ACTUAL MEMBERS CUMULATIVE

| DROPPED CLUBS: 1 |    | 27 CLUBS OF 38 ADDED 1 OR<br>MORE NEW MEMBERS | GENDER DISTRIBUTION                |              |  |
|------------------|----|-----------------------------------------------|------------------------------------|--------------|--|
|                  |    | MALE 720 (                                    |                                    | 720 (74.53%) |  |
|                  |    |                                               | FEMALE 246 (25.47%)                |              |  |
| DROPPED MEMBERS  |    |                                               | NON BINARY                         | 0 (0.00%)    |  |
|                  |    |                                               | PREFER NOT TO ANSWER               | 0 (0.00%)    |  |
| DECEASED         | 27 |                                               |                                    | ,            |  |
| CLUB CANCELLED   | 0  | CLICK HERE FOR CUMULATIVE                     | TOTAL FAMILY UNIT MEMBERS 185      |              |  |
| OTHER            | 64 | MEMBERSHIP DATA                               |                                    |              |  |
| TOTAL            | 91 |                                               | FAMILY MEMBERS PAYING HALF DUES 95 |              |  |
|                  |    |                                               |                                    |              |  |